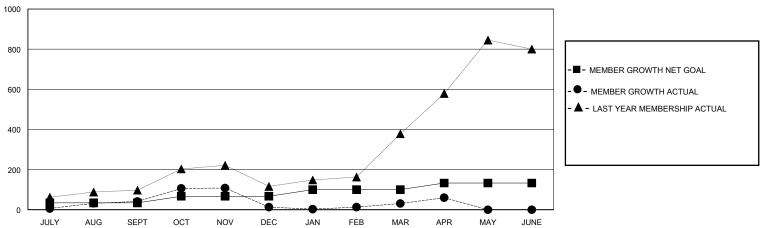

#### GOALS AND ACTUAL MEMBERS CUMULATIVE

| DROPPED CLUBS: 3  |     | 58 CLUBS OF 100 ADDED 1 OR MORE<br>NEW MEMBERS | GENDER DISTRIBUTION  MALE 2,772 (80.96%) |               |     |
|-------------------|-----|------------------------------------------------|------------------------------------------|---------------|-----|
| DROPPED MEMBERS   |     |                                                | FEMALE                                   | 652 (19.04%)  |     |
| DECEASED          | 6   | CLICK HERE FOR CUMULATIVE                      | TOTAL FAMILY UNIT MEMBERS                |               | 781 |
| CLUB CANCELLED 81 |     | MEMBERSHIP DATA                                |                                          |               | 547 |
| OTHER             | 118 |                                                | FAMILY MEMBERS                           | S PAYING HALF | 517 |
| TOTAL             | 205 |                                                | 3020                                     |               |     |

## GMT: LOCATION REP OF BANGLADESH GMT CA

| Clubs                 |               |           |               | Members               |                       |                         |                                                    |  |
|-----------------------|---------------|-----------|---------------|-----------------------|-----------------------|-------------------------|----------------------------------------------------|--|
| RESULTS FOR 2023-2024 |               |           |               | RESULTS FOR 2023-2024 |                       |                         |                                                    |  |
| QUARTER               | NEW CLUB GOAL | NEW CLUBS | DROPPED CLUBS | QUARTER MEMB          | ER GROWTH NET<br>GOAL | MEMBER GROWTH<br>ACTUAL | DROPPED<br>MEMBERS ACTUAL<br>(including transfers) |  |
| JULY/AUG/SEPT         | 4             | 1         | 1             | JULY/AUG/SEPT         | 34                    | 93                      | 37                                                 |  |
| OCT/NOV/DEC           | 0             | 0         | 1             | OCT/NOV/DEC           | 33                    | 102                     | 123                                                |  |
| JAN/FEB/MAR           | 4             | 1         | 1             | JAN/FEB/MAR           | 33                    | 60                      | 42                                                 |  |
| APR/MAY/JUNE          | 2             | 1         | 0             | APR/MAY/JUNE          | 33                    | 34                      | 3                                                  |  |