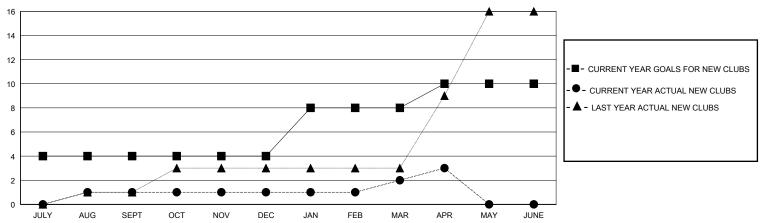

### GOALS AND ACTUAL NEW CLUBS CUMULATIVE

## GMT: LOCATION REP OF BANGLADESH GMT CA

| Clubs                 |               |           |               | Members               |                       |                         |                                                    |  |
|-----------------------|---------------|-----------|---------------|-----------------------|-----------------------|-------------------------|----------------------------------------------------|--|
| RESULTS FOR 2023-2024 |               |           |               | RESULTS FOR 2023-2024 |                       |                         |                                                    |  |
| QUARTER               | NEW CLUB GOAL | NEW CLUBS | DROPPED CLUBS | QUARTER MEMB          | ER GROWTH NET<br>GOAL | MEMBER GROWTH<br>ACTUAL | DROPPED<br>MEMBERS ACTUAL<br>(including transfers) |  |
| JULY/AUG/SEPT         | 4             | 1         | 1             | JULY/AUG/SEPT         | 34                    | 93                      | 37                                                 |  |
| OCT/NOV/DEC           | 0             | 0         | 1             | OCT/NOV/DEC           | 33                    | 102                     | 123                                                |  |
| JAN/FEB/MAR           | 4             | 1         | 1             | JAN/FEB/MAR           | 33                    | 60                      | 42                                                 |  |
| APR/MAY/JUNE          | 2             | 1         | 0             | APR/MAY/JUNE          | 33                    | 34                      | 3                                                  |  |